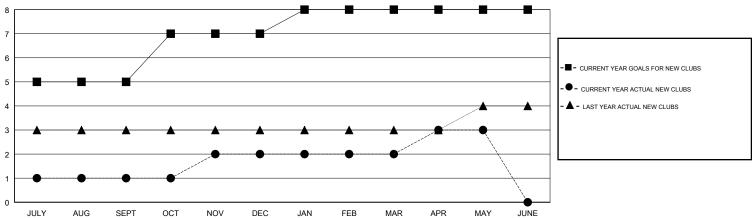

## GOALS AND ACTUAL NEW CLUBS CUMULATIVE

| DROPPED CLUBS: 2 |     |
|------------------|-----|
| DROPPED MEMBERS  |     |
| DECEASED         | 2   |
| CLUB CANCELLED   | 42  |
| OTHER            | 121 |
| TOTAL            | 165 |